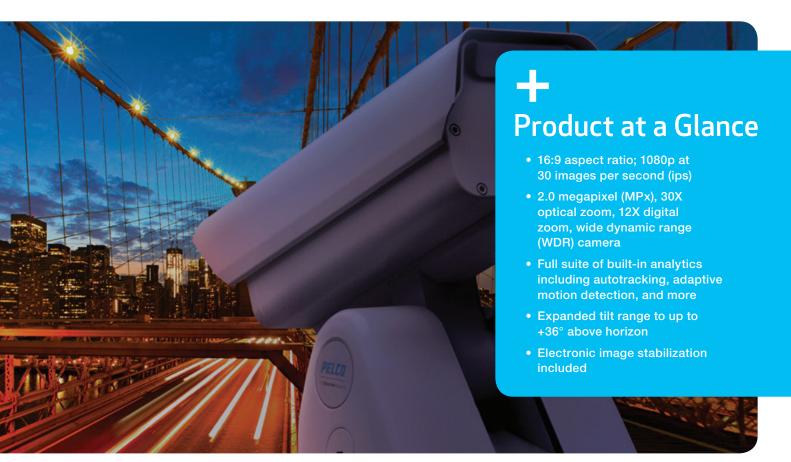

## **Benefits**

The all-new Esprit HD positioning system brings together the very best in enclosure design, PTZ mechanics, and receiver technologies to produce the industry's leading high-definition (HD), high-speed camera system. With the ability to accommodate large lens options, optional window wiper, and a very responsive, full 360° pan and +36 to -85° tilt from horizontal, Esprit HD is an ideal solution when rugged environmental performance and excellent image quality are mission critical.